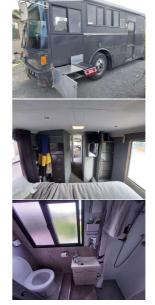

## 1990 Isuzu LV

| VEHICLE INFORMATION                                                                               |                                                                                            |                                                                                                         |
|---------------------------------------------------------------------------------------------------|--------------------------------------------------------------------------------------------|---------------------------------------------------------------------------------------------------------|
| Cash Price<br>Includes GST,<br>Registration &<br>Licensing                                        | Body<br>House Bus<br>Odometer<br>125,000 km                                                | Wheelbase<br>4,590 mm<br>Deck Length<br>10 m                                                            |
| Finance this vehicle<br>from onlv<br>\$617.94<br>per week*<br>Total Amount Payable<br>\$96,398.98 | 5 Speed Manual<br>Wheels<br>-<br>nd VIN<br>7A897260906000083                               | Deck Width<br>2.4 m<br>Deck Height<br>2 m<br>Tare<br>9,890 kg<br>GVM<br>13,905 kg<br>Ext Colour<br>Grey |
| Exterior Features                                                                                 | Interior Features<br>» 7 Seater                                                            | Mechanical Features<br>» double rear wheels<br>» Exhaust brake<br>» Tow-Bar                             |
| GRAEME RICHARDT<br>MOTORS LINVD                                                                   | Graeme Richardt Motors, Phone 03<br>56 Timaru-Pareora Highway, Tima<br>www.trucksrus.co.nz | 3 688 1582, Email trucksrus@orcon.net.nz<br>ru 7971, New Zealand                                        |