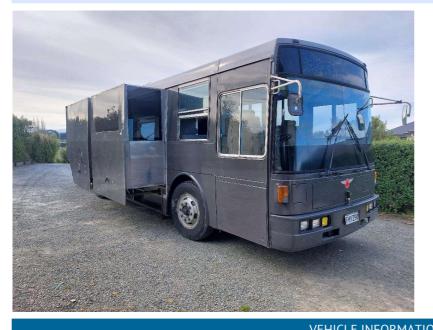

## 1990 Isuzu LV

| VEHICLE INFORMATION                                                                               |                                                                                            |                                                                                                         |
|---------------------------------------------------------------------------------------------------|--------------------------------------------------------------------------------------------|---------------------------------------------------------------------------------------------------------|
| Cash Price<br>Includes GST,<br>Registration &<br>Licensing                                        | Body<br>House Bus<br>Odometer<br>125,000 km                                                | Wheelbase<br>4,590 mm<br>Deck Length<br>10 m                                                            |
| Finance this vehicle<br>from onlv<br>\$617.94<br>per week*<br>Total Amount Payable<br>\$96,398.98 | 5 Speed Manual<br>Wheels<br>-<br>nd VIN<br>7A897260906000083                               | Deck Width<br>2.4 m<br>Deck Height<br>2 m<br>Tare<br>9,890 kg<br>GVM<br>13,905 kg<br>Ext Colour<br>Grey |
| Exterior Features                                                                                 | Interior Features<br>» 7 Seater                                                            | Mechanical Features<br>» double rear wheels<br>» Exhaust brake<br>» Tow-Bar                             |
| GRAEME RICHARDT<br>MOTORS LINVD                                                                   | Graeme Richardt Motors, Phone 03<br>56 Timaru-Pareora Highway, Tima<br>www.trucksrus.co.nz | 3 688 1582, Email trucksrus@orcon.net.nz<br>ru 7971, New Zealand                                        |