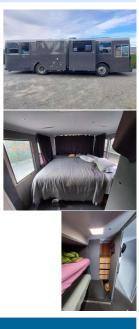

## 1990 Isuzu LV

| VEHICLE INFORMATION                                                                               |                                                                                            |                                                                                                         |
|---------------------------------------------------------------------------------------------------|--------------------------------------------------------------------------------------------|---------------------------------------------------------------------------------------------------------|
| Cash Price<br>Includes GST,<br>Registration &<br>Licensing                                        | Body<br>House Bus<br>Odometer<br>125,000 km                                                | Wheelbase<br>4,590 mm<br>Deck Length<br>10 m                                                            |
| Finance this vehicle<br>from onlv<br>\$617.94<br>per week*<br>Total Amount Payable<br>\$96,398.98 | 5 Speed Manual<br>Wheels<br>-<br>nd VIN<br>7A897260906000083                               | Deck Width<br>2.4 m<br>Deck Height<br>2 m<br>Tare<br>9,890 kg<br>GVM<br>13,905 kg<br>Ext Colour<br>Grey |
| Exterior Features                                                                                 | Interior Features<br>» 7 Seater                                                            | Mechanical Features<br>» double rear wheels<br>» Exhaust brake<br>» Tow-Bar                             |
| GRAEME RICHARDT<br>MOTORS LINVD                                                                   | Graeme Richardt Motors, Phone 03<br>56 Timaru-Pareora Highway, Tima<br>www.trucksrus.co.nz | 3 688 1582, Email trucksrus@orcon.net.nz<br>ru 7971, New Zealand                                        |