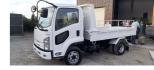

# 2008 Isuzu Forward Tipper

\$50,000

**mtf**finance

Gain peace of mind with Mechanical

Ask us how.

Breakdown Insurance.

#### VEHICLE INFORMATION

| Body                      |
|---------------------------|
| 2 door, Truck - Tip Truck |
| Odometer                  |
| 81,209 km                 |
| Engine                    |
| 5190 сс                   |
| Fuel Type                 |
| Diesel Turbo              |
| Transmission              |
| Auto                      |
| Wheels                    |
| 17.5" All Round           |
| VIN                       |
| 7AT09715X21004259         |
| Stock ID                  |
| 1829                      |
|                           |

| Wheelbase   |
|-------------|
| 2,900 mm    |
| Deck Length |
| 3.4 m       |
| Deck Width  |
| 2.05 m      |
| Deck Height |
| 0.34 m      |
| Tare        |
| 4,060 kg    |
| GVM         |
| 7,975 kg    |
| Ext Colour  |
| White       |
|             |

### Exterior Features

- » Electric Mirror (Left)
- » Tilt Cab
- » Tipper