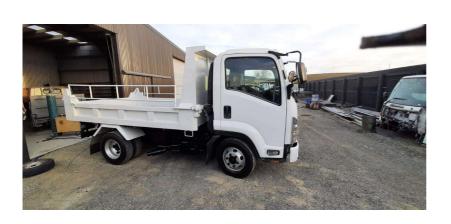

# 2008 Isuzu Forward Tipper

\$50,000

**mtf**finance

Gain peace of mind with Mechanical

Ask us how.

Breakdown Insurance.

#### VEHICLE INFORMATION

| Body                      |
|---------------------------|
| 2 door, Truck - Tip Truck |
| Odometer                  |
| 81,209 km                 |
| Engine                    |
| 5190 сс                   |
| Fuel Type                 |
| Diesel Turbo              |
| Transmission              |
| Auto                      |
| Wheels                    |
| 17.5" All Round           |
| VIN                       |
| 7AT09715X21004259         |
| Stock ID                  |
| 1829                      |
|                           |

| Wheelbase   |
|-------------|
| 2,900 mm    |
| Deck Length |
| 3.4 m       |
| Deck Width  |
| 2.05 m      |
| Deck Height |
| 0.34 m      |
| Tare        |
| 4,060 kg    |
| GVM         |
| 7,975 kg    |
| Ext Colour  |
| White       |
|             |

### Exterior Features

- » Electric Mirror (Left)
- » Tilt Cab
- » Tipper

### **Mechanical Features**

- » 17.5" wheels all round
- » ABS
- » Exhaust brake
- » Hill Start Asistance
- » Power Steering
- » Tipper

Graeme Richardt Motors, Phone 03 688 1582, Email trucksrus@orcon.net.nz 56 Timaru-Pareora Highway, Timaru 7971, New Zealand www.trucksrus.co.nz